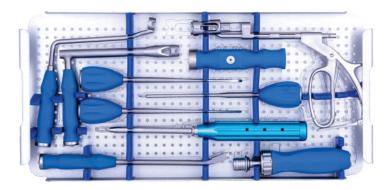

|       |       |       |       |       |               |
|----------|-------------------|-------|-------|-------|-------|-------|---------------|
| Diameter | 25 mm             | 30 mm | 35 mm | 40 mm | 45 mm | 50 mm | 55 m <b>m</b> |
| 4.5 mm   | •                 | •     | •     | •     | •     |       |               |
| 5.5 mm   |                   |       | •     | •     | •     | •     | •             |
| 6.2 mm   |                   |       | •     | •     | •     | •     | •             |
| 7 mm     |                   |       | •     | •     | •     | •     | •             |

- Dual Lead enables secure Anchorage in cortical and cancellous bone.
- Dual thread pattern ensures pull-out strength.
- Threaded blunt tip enables prompt bone-grip wit safety.





#### **Instrument Set**







### Miraclus Orthotech Pvt. Ltd.

#### Plant address:

Plot No. 1112, Phase-3, G.I.D.C., Vatva, Ahmedabad - 382 445. Phone: +91 79 2583 1332, 2583 1333

Email: contact@miraclus.com | www.miraclus.com

#### Plant - II address:

Survey no 106, village vavdi, opp safex industries Bh elite boarding school, vavdi, ta kheda-387550