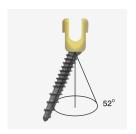

# MS-II spinal xation system

52° Angulation enables xation in asymmetrical pedicle geometry

Rod Capture Mechanism is designed to prevent rod migration upon initial insertion.

Ø5.7 mm Rod with Laser marked contour lines.