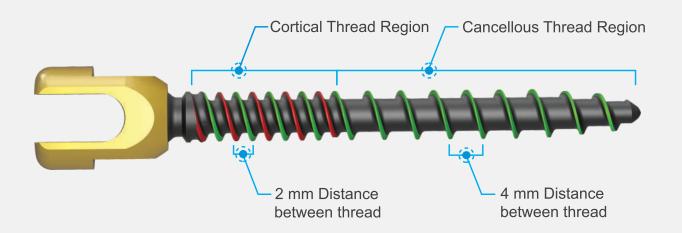

- Dual Lead enables secure Anchorage in cortical and cancellous bone.
- Dual thread pattern ensures pull-out strength.
- Threaded blunt tip enables prompt bone-grip wit safety.