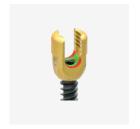

## Poly Axial Screw Colour-coding

Ø 5.5

 Colour coding implants for easy identi cation.