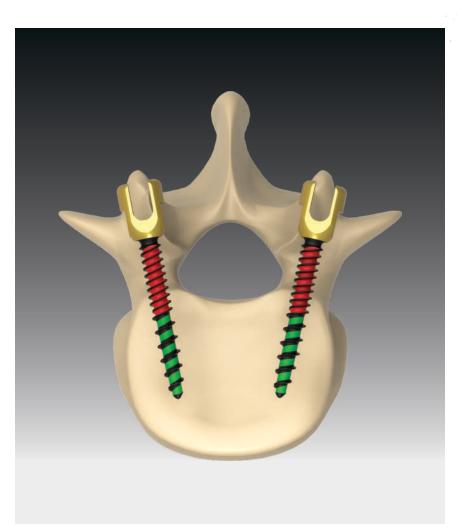

# MS-II spinal xation system

52° Angulation enables xation in asymmetrical pedicle geometry

Rod Capture Mechanism is designed to prevent rod migration upon initial insertion.

Ø5.7 mm Rod with Laser marked contour lines.

- Dual Lead enables secure Anchorage in cortical and cancellous bone.
- Dual thread pattern ensures pull-out strength.
- Threaded blunt tip enables prompt bone-grip wit safety.