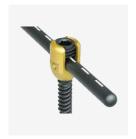

# MS-II spinal xation system

52° Angulation enables xation in asymmetrical pedicle geometry

Rod Capture Mechanism is designed to prevent rod migration upon initial insertion.

Ø5.7 mm Rod with Laser marked contour lines.