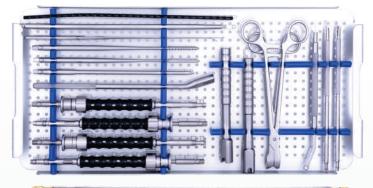

|       |       |       |       |               |
|----------|-------------------|-------|-------|-------|-------|-------|---------------|
| Diameter | 25 mm             | 30 mm | 35 mm | 40 mm | 45 mm | 50 mm | 55 m <b>m</b> |
| 4.5 mm   | •                 | •     | •     | •     | •     |       |               |
| 5.5 mm   |                   |       | •     | •     | •     | •     | •             |
| 6.2 mm   |                   |       | •     | •     | •     | •     | •             |
| 7 mm     |                   |       | •     | •     | •     | •     | •             |

- Dual Lead enables secure Anchorage in cortical and cancellous bone.
- Dual thread pattern ensures pull-out strength.
- Threaded blunt tip enables prompt bone-grip wit safety.





#### **Instrument Set**







### Miraclus Orthotech Pvt. Ltd.

#### Plant address:

Plot No. 1112, Phase-3, G.I.D.C., Vatva, Ahmedabad - 382 445. Phone: +91 79 2583 1332, 2583 1333

Email: contact@miraclus.com | www.miraclus.com

#### Plant - II address:

Survey no 106, village vavdi, opp safex industries Bh elite boarding school, vavdi, ta kheda-387550