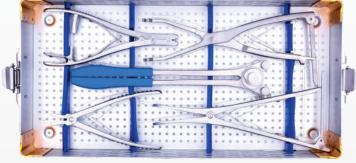

|       |       |       |       |               |
|----------|-------------------|-------|-------|-------|-------|-------|---------------|
| Diameter | 25 mm             | 30 mm | 35 mm | 40 mm | 45 mm | 50 mm | 55 m <b>m</b> |
| 4.5 mm   | •                 | •     | •     | •     | •     |       |               |
| 5.5 mm   |                   |       | •     | •     | •     | •     | •             |
| 6.2 mm   |                   |       | •     | •     | •     | •     | •             |
| 7 mm     |                   |       | •     | •     | •     | •     | •             |

- Dual Lead enables secure Anchorage in cortical and cancellous bone.
- Dual thread pattern ensures pull-out strength.
- Threaded blunt tip enables prompt bone-grip wit safety.





#### **Instrument Set**







### Miraclus Orthotech Pvt. Ltd.

#### Plant address:

Plot No. 1112, Phase-3, G.I.D.C., Vatva, Ahmedabad - 382 445. Phone: +91 79 2583 1332, 2583 1333

Email: contact@miraclus.com | www.miraclus.com

#### Plant - II address:

Survey no 106, village vavdi, opp safex industries Bh elite boarding school, vavdi, ta kheda-387550